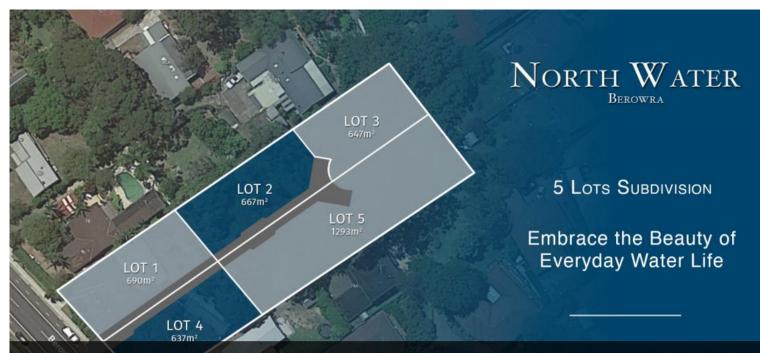

## Ready to build – Luxury living in a bushland location

North Water Berowra offers the incredibly rare opportunity of five development approved lots on the edge of Sydney's desirable upper north shore.

The advantage of this setting is the chance to create luxury, single or two-storey homes with swimming pools, either from an existing home package or from new designs made to suit the location.

Lot sizes start from 637 metres squared, with Lot 5 sitting on a covetable 1293 metres squared and zoned for up to two 🗔 3,933 m2

- 5 x DA approved lots
- Lot 1 690 m2
- Lot 2 667 m2
- Lot 3 647 m2
- Lot 4 637 m2
- Lot 5 1293 m2
- Exclusive upper North Shore location
- Established neighborhood with beautiful homes
- Seconds from the Pacific Highway but sheltered and quiet
- Stunning bushland setting
- Ideal for developers or family buyers
- Close to Sydney's top schools