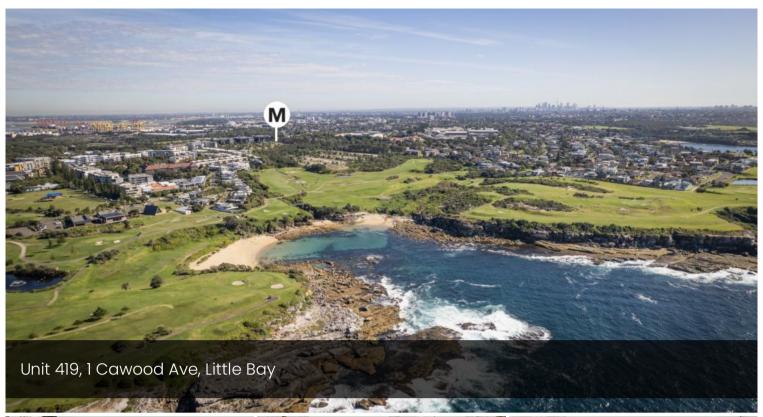

## NE facing penthouse in a desirable location

For those seek for a relaxing beach lifestyle, this penthouse is not to be missed. The apartment comes with a full package. Simply turn key and just move in.

- Direct north facing with uninterrupted views of the ocean, golf course and city
- 3 bedrooms 1 king, 2 queen
- New kitchen with European appliances and wine fridge
- New en-suite with walk-in wardrobe
- Totally private with no on-looking neighbours or other apartment buildings
- Double parking with large secure storage
- Security complex with well-maintained facilities and gardens
- Airconditioned and fully renovated.... nothing to spend
- Lounge, dining, kitchen plus extra sitting/study area