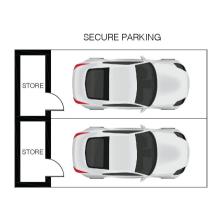

- Direct north facing with uninterrupted views of the ocean, golf course and city
- 3 bedrooms 1 king, 2 queen
- New kitchen with European appliances and wine fridge
- New en-suite with walk-in wardrobe
- Totally private with no on-looking neighbours or other apartment buildings
- Double parking with large secure storage
- Security complex with well-maintained facilities and gardens
- Airconditioned and fully renovated.... nothing to spend
- Lounge, dining, kitchen plus extra sitting/study area