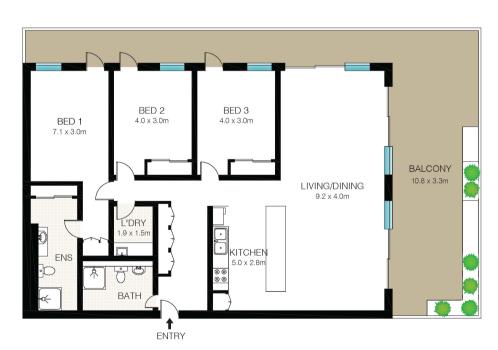

## NE facing penthouse in a desirable location

For those seek for a relaxing beach lifestyle, this penthouse is not to be missed. The apartment comes with a full package. Simply turn key and just move in.

- Direct north facing with uninterrupted views of the ocean, golf course and city
- 3 bedrooms 1 king, 2 queen
- New kitchen with European appliances and wine fridge
- New en-suite with walk-in wardrobe
- Totally private with no on-looking neighbours or other apartment buildings
- Double parking with large secure storage
- Security complex with well-maintained facilities and gardens
- Airconditioned and fully renovated.... nothing to spend
- Lounge, dining, kitchen plus extra sitting/study area

LEVEL 4

INT: 124m<sup>2</sup> EXT: 83m<sup>2</sup>

s Floor Plan was prepared by WWW.CRYINGOUTLOUD.COM.AU for illustration purposes only. This document does not constitute any part of an offer or contract. Dimensions are approximate only. Copyright 20202 Crying Out Loud. All Rights Reserved