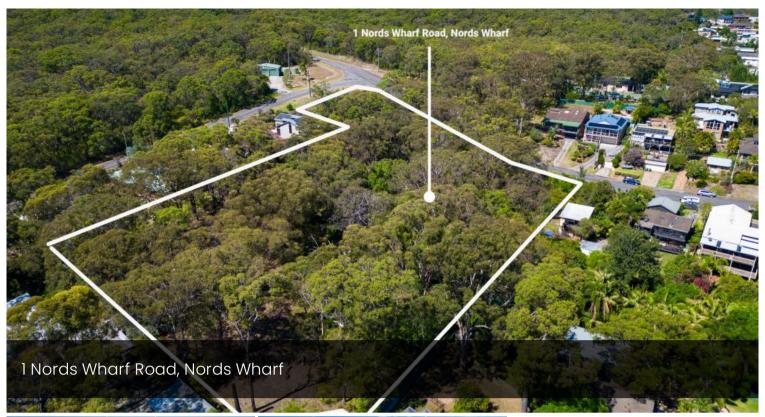

## **Expressions of Interest**

Potential development site located just a half hour drive to Newcastle and one hour to Hornsby. The site is an ideal lifestyle location being a stone's throw away from the lake with a breathtaking panoramic bush-outlook. It is only 10 minutes of Catherine Hill Bay which has been twice named as one of the country's 101 Best Beaches.

- Property is located at R2 zone
- Land area is approximately 9,833sqm
- Potential 15 lots subdivision (STCA)
- The Site is approximately 115 metres frontage by 111 metres depth
- None flood affected zone
- Great lake views from top blocks