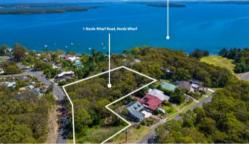

- Property is located at R2 zone
- Land area is approximately 9,833sqm
- Potential 15 lots subdivision (STCA)
- The Site is approximately 115 metres frontage by 111 metres depth
- None flood affected zone
- Great lake views from top blocks

## Office Details

Maestro Property Level 3 828 Pacific Hwy Gordon, NSW, 2072 Australia 61450175486

- Water, sewerage, telephone, electricity and NBN are available for connection
- 350m back from direct waterfront, public jetty and two public boat ramps- Close to arterial roads, public transport, schools and local shopping facilities
- Now welcoming offers