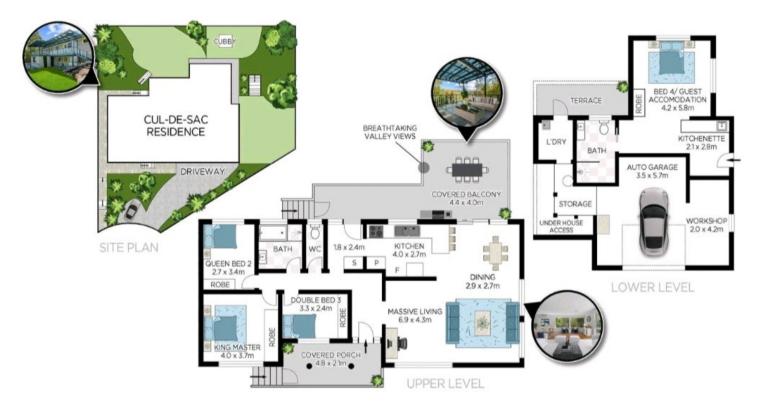

# Holding deposit received / Open home cancelled

This beautifully renovated home is located in a serene culde-sac, is surrounded by nature and has expansive district views.

Your family will love the open plan layout, timber floors and modern kitchen with ample storage and elegant stone benchtops. This light-filled home includes ceiling fans and built-in robes in every room, plus a luxuriously renovated bathroom. Your new rental also includes a fridge, microwave, dishwasher and washing machine.

With air conditioning inside, a spacious covered balcony and a child-friendly grassed area in the backyard, this lovely property includes all the features for relaxed, modern family living.

The added benefit is a self-contained studio; ideal for an

With an auto lock-up garage, this is a rare opportunity in a popular, family-oriented neighbourhood. Find yourself in a peaceful enclave, just a few minutes from Cromer Public School and close to the Dee Why shops and beachfront.

Contact us to discuss your options for leasing upstairs and downstairs together, taking on the upstairs lease or renting the studio.

Upstairs lease: \$1225 per week

Studio: \$450 per week

Both levels: \$1600 per week

- 3 bedrooms upstairs
- 1 bedroom downstairs
- Massive living area
- Washing machine
- Fridge
- Microwave
- Dishwasher
- Solar energy
- NBN accessible
- Covered balcony
- Air conditioning
- Timber floors
- Cul de sac location
- Downstairs studio with kitchenette, bathroom and separate access
- Workshop and storage under the house
- Quiet location that's close to everything