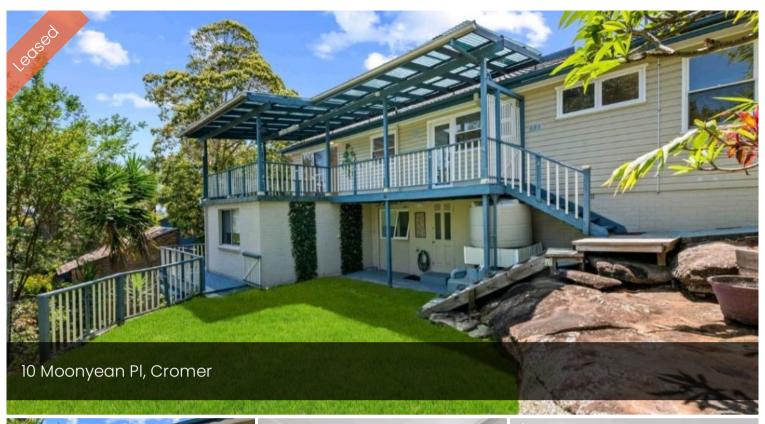

# Holding deposit received / Open home cancelled

This beautifully renovated home is located in a serene culde-sac, is surrounded by nature and has expansive district views.

Your family will love the open plan layout, timber floors and modern kitchen with ample storage and elegant stone benchtops. This light-filled home includes ceiling fans and built-in robes in every room, plus a luxuriously renovated bathroom. Your new rental also includes a fridge, microwave, dishwasher and washing machine.

With air conditioning inside, a spacious covered balcony and a child-friendly grassed area in the backyard, this lovely property includes all the features for relaxed, modern family living.

The added benefit is a self-contained studio; ideal for an

With an auto lock-up garage, this is a rare opportunity in a popular, family-oriented neighbourhood. Find yourself in a peaceful enclave, just a few minutes from Cromer Public School and close to the Dee Why shops and beachfront.

# flawless family home in a tranquil setting

10 MOONYEAN PLACE, CROMER