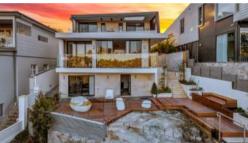

Complete with ducted air-conditioning, ceiling fans and timber floorboards, the light-filled property sits on an elevated, 650-square-metre block that backs directly onto the Harbour Foreshore at Holloway Park. With a 1.8 metre-

## Office Details

Maestro Property Level 3 828 Pacific Hwy Gordon, NSW, 2072 Australia 61450175486

deep plunge pool, a separate media room and a private gym, this home offers total luxury and convenience.

Move into this beautifully appointed home and enjoy uninterrupted views of the city skyline and Harbour Bridge from every level.

- -6 bedrooms with ensuites
- -2 car spaces (access from Vista Lane)
- -Plunge pool
- -Additional Media and Gymnasium room
- -Indoor fireplace
- -Ample street parking
- -Private front yard that adjoins foreshore parkland
- -Only 1km from Greenwich ferry wharf
- -200 metres to the nearest bus stop
- -Approx. 400m walk to village boutique shops, supermarket and cafes
- -Approx. 400m walk to Greenwich Primary school (K-1 campus)