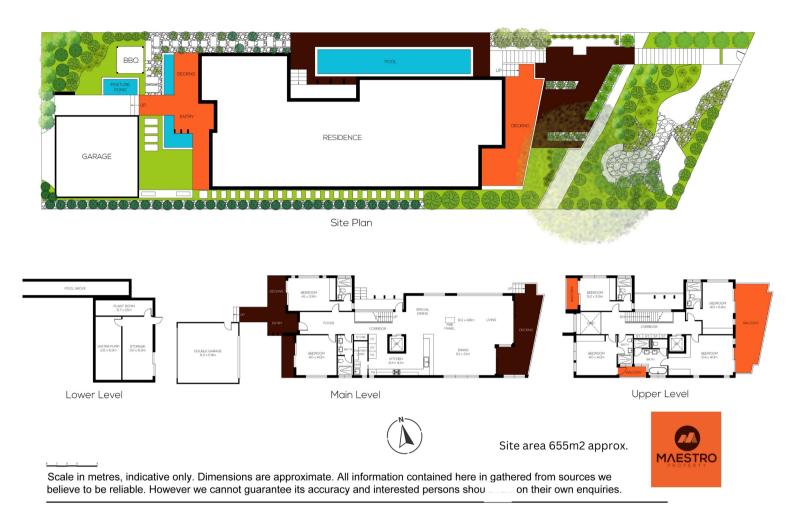

Inside, the state-of-the-art kitchen is equipped with a gas cooktop and adjoining with an internal laundry. The master suite includes huge walk-in robes, while all other rooms feature built-ins and ensuite bathrooms. Sitting across three levels, the home has ample space and could easily be occupied by three generations of family members.

Complete with ducted air-conditioning, ceiling fans and timber floorboards, the light-filled property sits on an elevated, 650-square-metre block that backs directly onto the Harbour Foreshore at Holloway Park. With a 1.8 metre-

## Office Details

Maestro Property Level 3 828 Pacific Hwy Gordon, NSW, 2072 Australia 61450175486

deep plunge pool, a separate media room and a private gym, this home offers total luxury and convenience.

Move into this beautifully appointed home and enjoy uninterrupted views of the city skyline and Harbour Bridge from every level.

- -6 bedrooms with ensuites
- -2 car spaces (access from Vista Lane)
- -Plunge pool
- -Additional Media and Gymnasium room
- -Indoor fireplace
- -Ample street parking
- -Private front yard that adjoins foreshore parkland
- -Only 1km from Greenwich ferry wharf
- -200 metres to the nearest bus stop
- -Approx. 400m walk to village boutique shops, supermarket and cafes
- -Approx. 400m walk to Greenwich Primary school (K-1 campus)